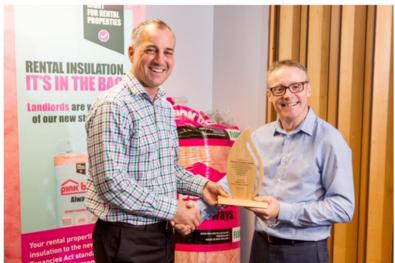

#### Presentation to Tasman Insulation for publication of the 50th EPD

21ST MAR 2019

Martin Fryer, EPD Australasia Director (right) presents Tasman Insulations General Manager Stu Henwood with the award for the 50th EPD